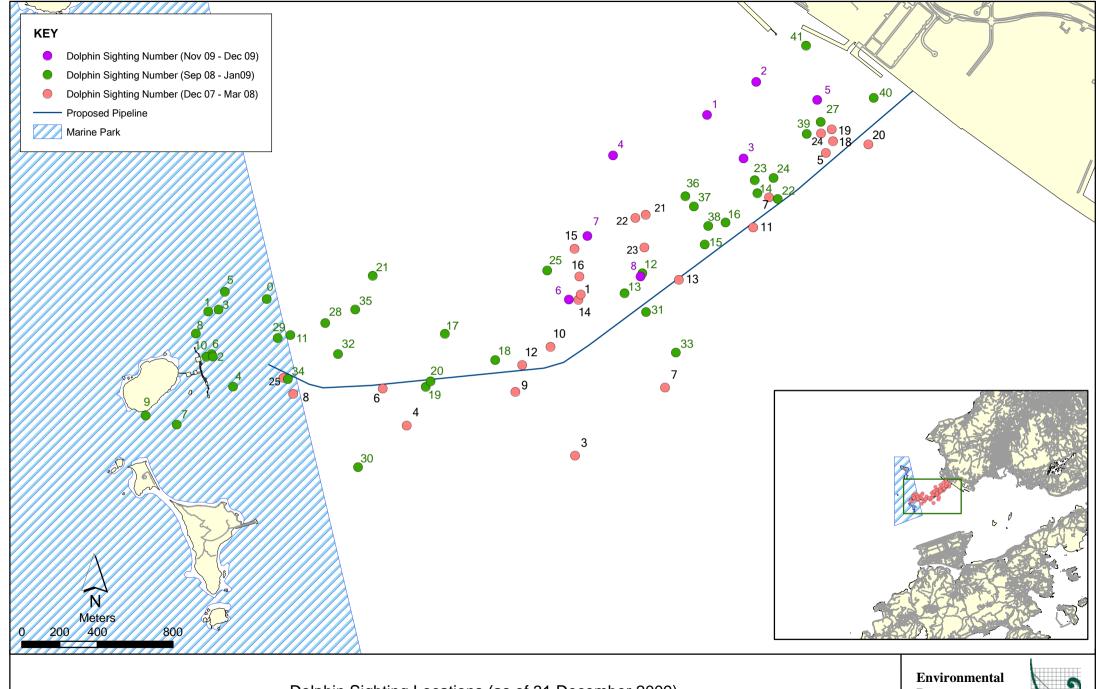

## Permanent Aviation Fuel Facility (PAFF) - Dolphin Sighting Records

| Cimbina                                  |                         |      | Dredger<br>Coordinates (N- | Dredger                                       | Sighting<br>Distance | #Sighting Angle from Dredging | Group | Group        |          | Boat        |              |                                       |
|------------------------------------------|-------------------------|------|----------------------------|-----------------------------------------------|----------------------|-------------------------------|-------|--------------|----------|-------------|--------------|---------------------------------------|
| Sighting<br>No.                          | Date                    | Time | Lat)                       | Coordinates (E-<br>Long)                      | (m)                  | Machine (o)                   | size  | Composition* | Beaufort | Association | Behaviour    | Other comments                        |
| 1                                        | 16-Nov-09               | 0848 | 825063.045                 | 810003.667                                    | 640                  | 278                           | 2     | Undetermined | 3        | None        |              | Sighting at 600m during dredging      |
| 2                                        | 16-Nov-09               | 0939 | 825223.562                 | 810220.771                                    | 600                  | 280                           | 1     | Undetermined | 3        | None        |              | Sighting at 640m during dredging      |
| _                                        | 10 1404 00              | 0000 | 020220.002                 | 010220.771                                    | 000                  | 200                           | •     | Ondotominod  | Ü        | None        | Onactonimica | olgrang at 5 form daming drodging     |
| 3                                        | 19-Nov-09               | 1017 | 825098.716                 | 810051.912                                    | 520                  | 250                           | 2     | 1SJ, 1UA     | 2        | None        | Travelling   | One sighting at 520m during dredging  |
| · ·                                      | 10 1101 00              | 1017 | 020000.710                 | 010001.012                                    | 020                  | 200                           | _     | 100, 1071    | _        | 110110      | riavoming    | One sighting at >1.2km from vessel    |
| 4                                        | 25-Nov-09               | 0849 | 825104.661                 | 810059.953                                    | >1200                | 262                           | 2     | Undetermined | 2        | Shrimp      | Feeding      | during dredging                       |
|                                          |                         |      |                            |                                               | 1 1200               |                               |       |              | _        | p           | l ccamig     | One sighting at 166m. After 20        |
|                                          |                         |      |                            |                                               |                      |                               |       |              |          |             |              | minutes, at 560m, not during          |
|                                          |                         |      |                            |                                               |                      |                               |       |              |          |             |              | dredging. <b>NB</b> Dredger not in    |
| 5                                        | 1-Dec-09                | 0820 | 825104.641                 | 810060.293                                    | 166                  | 320                           | 1     | Undetermined | 2        | None        | Jumping      | operation for the whole day           |
|                                          |                         |      |                            |                                               |                      |                               |       |              |          |             | 1 0          | Sighting at 220m; after 5 minutes, at |
|                                          |                         |      |                            |                                               |                      |                               |       |              |          |             |              | 250m. Sited during lunch break when   |
|                                          |                         |      |                            |                                               |                      |                               |       |              |          |             |              | dredger had temporarity stopped       |
| 6                                        | 2-Dec-09                | 1250 | 824212.831                 | 808854.207                                    | 220                  | 260                           | 2     | Undetermined | 2        | None        | Socializing  | operations                            |
|                                          |                         |      |                            |                                               |                      |                               |       |              |          |             |              | Sighting at 310m moving west and      |
|                                          |                         |      |                            |                                               |                      |                               |       |              |          |             |              | leaving exclusion zone at 0838,       |
| 7                                        | 6-Dec-09                | 0832 | 824272.284                 | 808934.619                                    | 310                  | 320                           | 2     | 1SS, 1US     | 2        | None        | Diving       | during pre-dredging check             |
| 8                                        | 10-Dec-09               | 1645 | 824303.921                 | 808968.362                                    | 50                   | 100                           | 1     | Undetermined | 2        | None        | Spy-hopping  | Sighting at 50m during dredging       |
|                                          |                         |      |                            |                                               |                      |                               |       |              |          |             |              |                                       |
| *Key:                                    | *Key:                   |      |                            | # Compass bearing is used (North = 0 degree ) |                      |                               |       |              |          |             |              |                                       |
| H                                        |                         |      |                            |                                               |                      |                               |       |              |          |             |              |                                       |
|                                          | nspotted Calf           |      |                            |                                               |                      |                               |       |              |          |             |              |                                       |
|                                          | UJ = Unspotted Juvenile |      |                            |                                               |                      |                               |       |              |          |             |              |                                       |
|                                          | SJ = Spotted Juvenile   |      |                            |                                               |                      |                               |       |              |          |             |              |                                       |
| SS = Spotted Sub-adult                   |                         |      |                            |                                               |                      |                               |       |              |          |             |              |                                       |
| SA = Spotted Adult                       |                         |      |                            |                                               |                      |                               |       |              |          |             |              |                                       |
| HUA = Ur                                 | UA = Unspotted Adult    |      |                            |                                               |                      |                               |       |              |          |             |              |                                       |
| H                                        |                         |      |                            |                                               |                      |                               |       |              |          |             |              |                                       |
|                                          |                         |      |                            |                                               |                      |                               |       |              |          |             |              |                                       |
| Data included in the 37th Monthly Report |                         |      |                            |                                               |                      |                               |       |              |          |             |              |                                       |

Dolphin Sighting Locations (as of 31 December 2009)

Environmental Resources Management