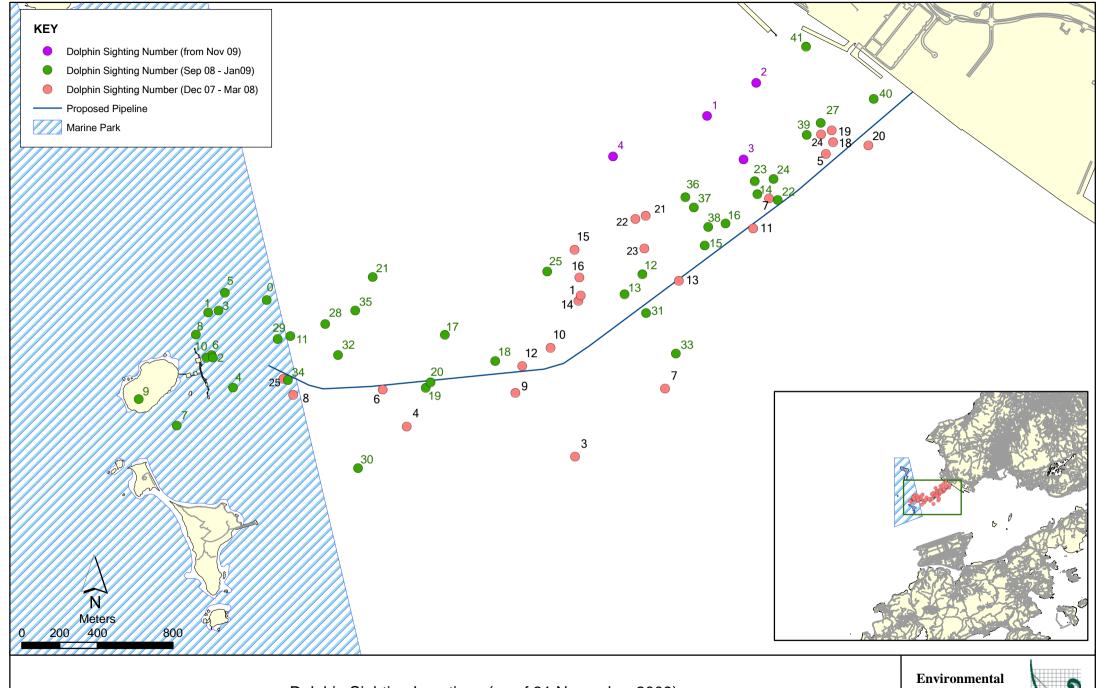

Dolphin Sighting Locations (as of 31 November 2009)

Environmental Resources Management